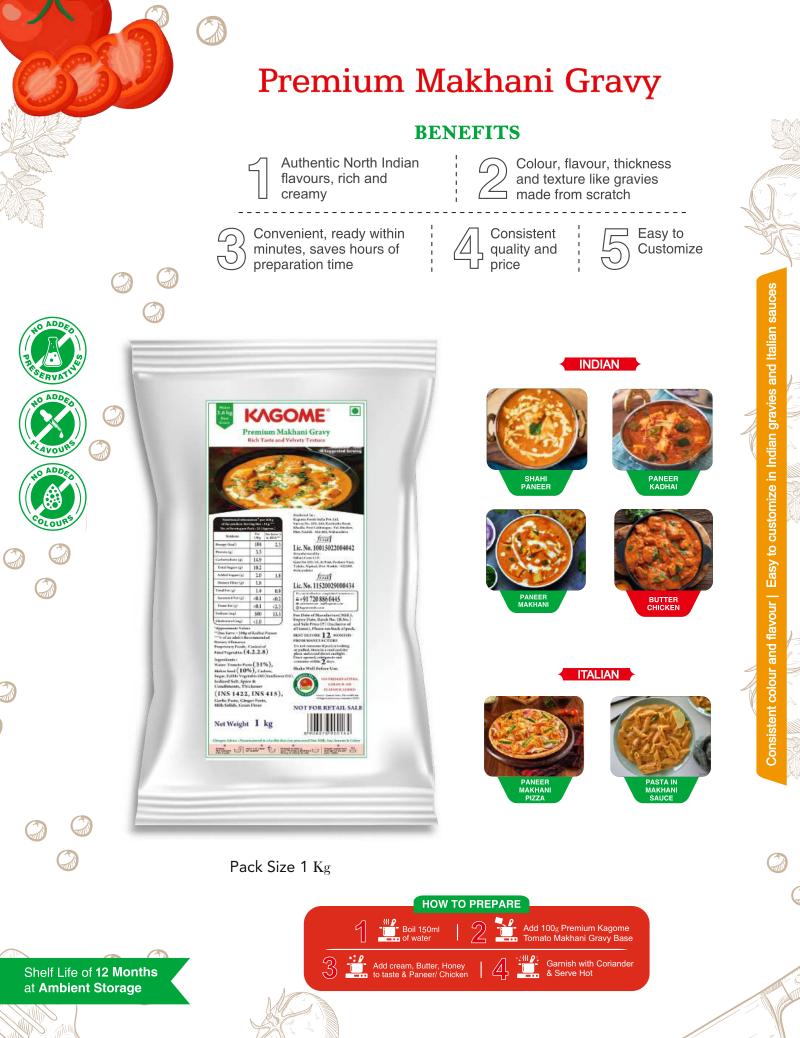

#### **Thick Tomato Concentrate BENEFITS** Easy to customize Concentrated and G 1 $\rm Kg$ of Thick Tomato Concentrate 6 thick, with 86% tomato is made from approximately KAGOME paste content 6 Kg of Fresh tomatoes ADD -----Thick Tomato Concentrate Rich Colour, Flavour and Thickness Lends a rich tomato flavour, thick Saves preparation texture and colour to Indian time and gravies and Italian base sauces 2 effort RV Consistent colour and flavour <u>fiszel</u> Lic. No. 10015022004042 INDIAN ITALIAN Issai Lic. No. 1001507200 (85.7%).van (INS 330) for say in Auch or respiration 2 +91 22 2856 5566 the 2 tree HET MFORE 9 . Net Weight I kg Pack Size 1 Kg Shelf Life of 9 Months at Ambient Storage Tomato Makhani Gravy Base to customize in Indian gravies and Italian sauces Authentic North Indian Colour, flavour, thickness 4 flavour, with the richness and texture like gravies KAGOME . of aromatic Indian spices made from scratch Tomato Makhani Gravy Base $1 \mathrm{Kg} \mathrm{makes}$ R Ready within minutes, 2 litres of Makhani saves hours of Base Gravy 2 preparation time AD. ITALIAN INDIAN Easy Consistent colour and flavour Pack Size 1 Kg **HOW TO PREPARE** Boil 100ml Add 100g Kagome Tomato Makhani Gravy Base Shelf Life of 9 Months at Ambient Storage Garnish with Kasuri Methi & Serve Hot Add cream, Butter, Honey to taste & Paneer/ Chicken 4