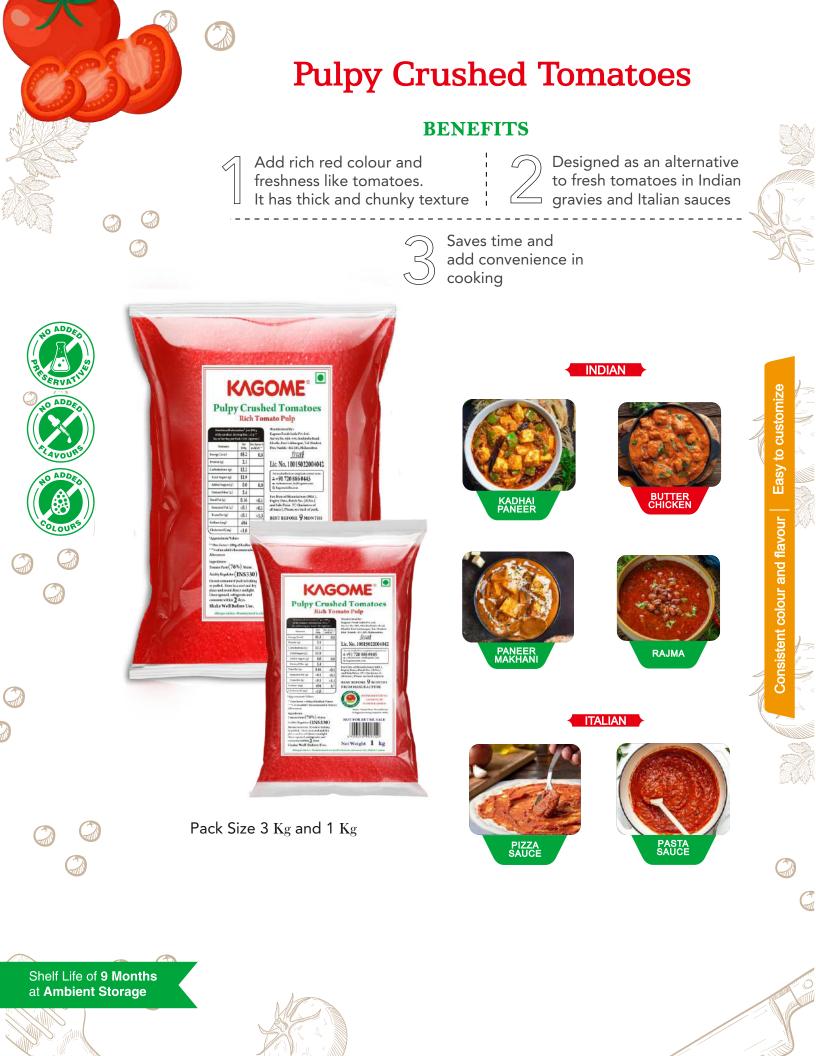

#### **Thick Tomato Concentrate BENEFITS** Easy to customize Concentrated and G 1 $\rm Kg$ of Thick Tomato Concentrate 6 thick, with 86% tomato is made from approximately KAGOME paste content 6 Kg of Fresh tomatoes ADD -----Thick Tomato Concentrate Rich Colour, Flavour and Thickness Lends a rich tomato flavour, thick Saves preparation texture and colour to Indian time and gravies and Italian base sauces 2 effort RV Consistent colour and flavour <u>fiszel</u> Lic. No. 10015022004042 INDIAN ITALIAN Issai Lic. No. 1001507200 (85.7%).van (INS 330) for say in Auch or respiration 2 +91 22 2856 5566 the 2 tree HET MFORE 9 . Net Weight I kg Pack Size 1 Kg Shelf Life of 9 Months at Ambient Storage Tomato Makhani Gravy Base to customize in Indian gravies and Italian sauces Authentic North Indian Colour, flavour, thickness 4 flavour, with the richness and texture like gravies KAGOME . of aromatic Indian spices made from scratch Tomato Makhani Gravy Base $1 \mathrm{Kg} \mathrm{makes}$ R Ready within minutes, 2 litres of Makhani saves hours of Base Gravy 2 preparation time AD. ITALIAN INDIAN Easy Consistent colour and flavour Pack Size 1 Kg **HOW TO PREPARE** Boil 100ml Add 100g Kagome Tomato Makhani Gravy Base Shelf Life of 9 Months at Ambient Storage Garnish with Kasuri Methi & Serve Hot Add cream, Butter, Honey to taste & Paneer/ Chicken 4