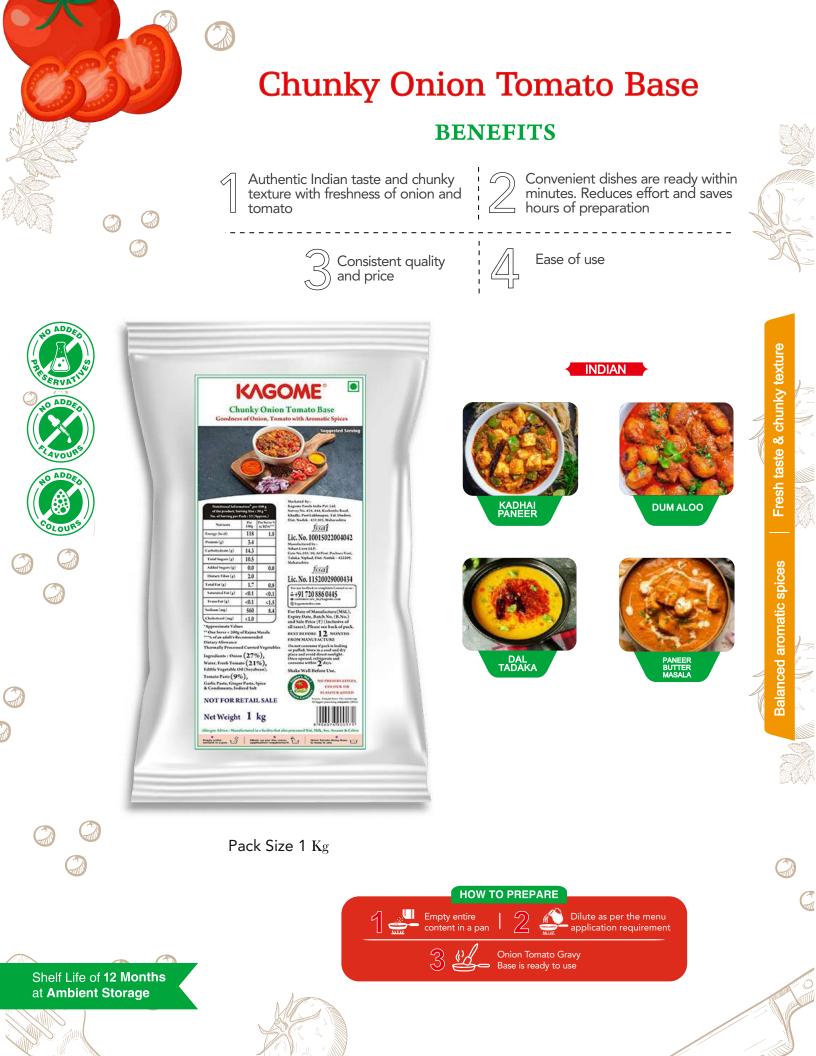

#### **Thick Tomato Concentrate BENEFITS** Easy to customize Concentrated and G 1 $\rm Kg$ of Thick Tomato Concentrate 6 thick, with 86% tomato is made from approximately KAGOME paste content 6 Kg of Fresh tomatoes ADD -----Thick Tomato Concentrate Rich Colour, Flavour and Thickness Lends a rich tomato flavour, thick Saves preparation texture and colour to Indian time and gravies and Italian base sauces 2 effort RV Consistent colour and flavour <u>fiszel</u> Lic. No. 10015022004042 INDIAN ITALIAN Issai Lic. No. 1001507200 (85.7%).van (INS 330) for say in Auch or respiration 2 +91 22 2856 5566 the 2 tree HET MFORE 9 . Net Weight I kg Pack Size 1 Kg Shelf Life of 9 Months at Ambient Storage Tomato Makhani Gravy Base to customize in Indian gravies and Italian sauces Authentic North Indian Colour, flavour, thickness 4 flavour, with the richness and texture like gravies KAGOME . of aromatic Indian spices made from scratch Tomato Makhani Gravy Base $1 \mathrm{Kg} \mathrm{makes}$ R Ready within minutes, 2 litres of Makhani saves hours of Base Gravy 2 preparation time AD. ITALIAN INDIAN Easy Consistent colour and flavour Pack Size 1 Kg **HOW TO PREPARE** Boil 100ml Add 100g Kagome Tomato Makhani Gravy Base Shelf Life of 9 Months at Ambient Storage Garnish with Kasuri Methi & Serve Hot Add cream, Butter, Honey to taste & Paneer/ Chicken 4