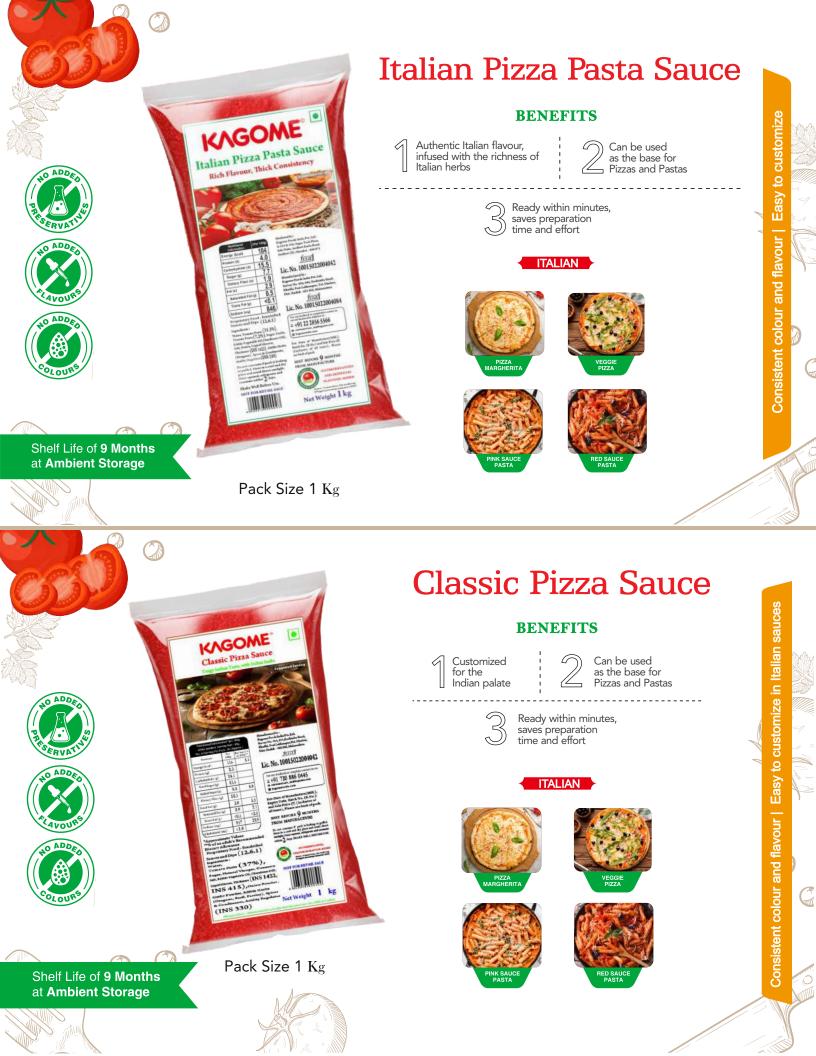

#### **Thick Tomato Concentrate BENEFITS** Easy to customize Concentrated and G 1 $\rm Kg$ of Thick Tomato Concentrate 6 thick, with 86% tomato is made from approximately KAGOME paste content 6 Kg of Fresh tomatoes ADD -----Thick Tomato Concentrate Rich Colour, Flavour and Thickness Lends a rich tomato flavour, thick Saves preparation texture and colour to Indian time and gravies and Italian base sauces 2 effort RV Consistent colour and flavour <u>fiszel</u> Lic. No. 10015022004042 INDIAN ITALIAN Issai Lic. No. 1001507200 (85.7%).van (INS 330) for say in Auch or respiration 2 +91 22 2856 5566 the 2 tree HET MFORE 9 . Net Weight I kg Pack Size 1 Kg Shelf Life of 9 Months at Ambient Storage Tomato Makhani Gravy Base to customize in Indian gravies and Italian sauces Authentic North Indian Colour, flavour, thickness 4 flavour, with the richness and texture like gravies KAGOME . of aromatic Indian spices made from scratch Tomato Makhani Gravy Base $1 \mathrm{Kg} \mathrm{makes}$ R Ready within minutes, 2 litres of Makhani saves hours of Base Gravy 2 preparation time AD. ITALIAN INDIAN Easy Consistent colour and flavour Pack Size 1 Kg **HOW TO PREPARE** Boil 100ml Add 100g Kagome Tomato Makhani Gravy Base Shelf Life of 9 Months at Ambient Storage Garnish with Kasuri Methi & Serve Hot Add cream, Butter, Honey to taste & Paneer/ Chicken 4