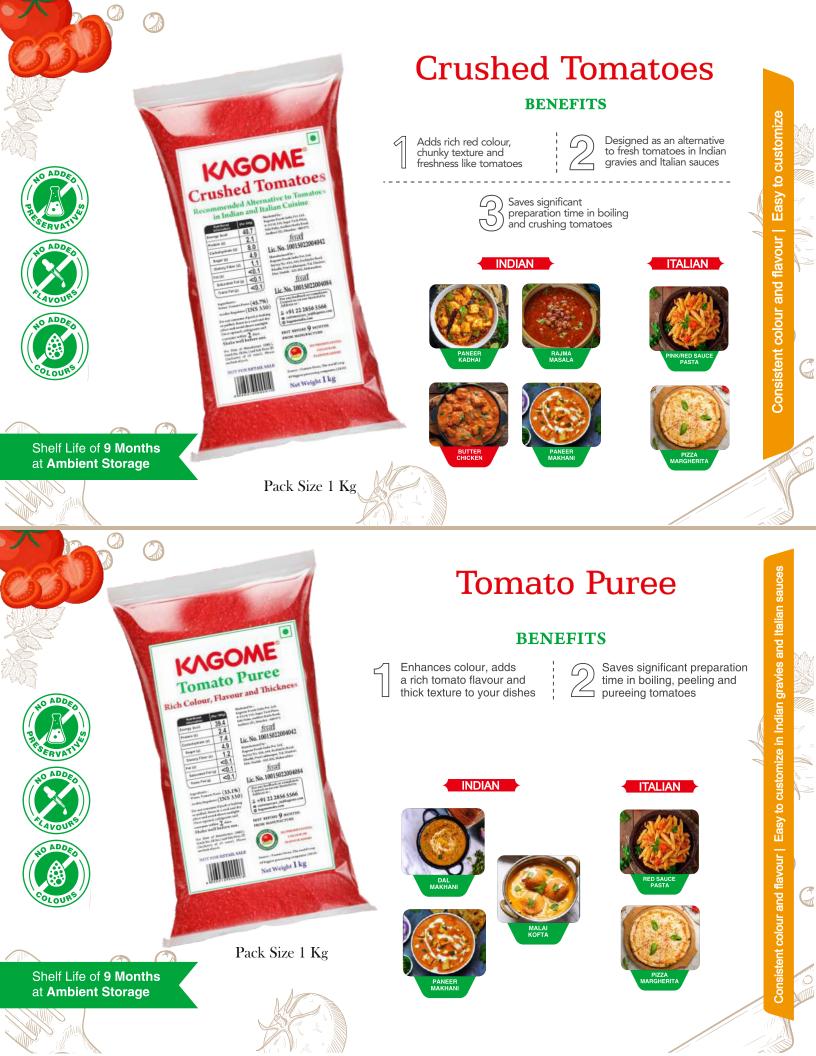

#### **Thick Tomato Concentrate BENEFITS** Easy to customize Concentrated and G 1 $\rm Kg$ of Thick Tomato Concentrate 6 thick, with 86% tomato is made from approximately KAGOME paste content 6 Kg of Fresh tomatoes ADD -----Thick Tomato Concentrate Rich Colour, Flavour and Thickness Lends a rich tomato flavour, thick Saves preparation texture and colour to Indian time and gravies and Italian base sauces 2 effort RV Consistent colour and flavour <u>fiszel</u> Lic. No. 10015022004042 INDIAN ITALIAN Issai Lic. No. 1001507200 (85.7%).van (INS 330) for say in Auch or respiration 2 +91 22 2856 5566 the 2 tree HET MFORE 9 . Net Weight I kg Pack Size 1 Kg Shelf Life of 9 Months at Ambient Storage Tomato Makhani Gravy Base to customize in Indian gravies and Italian sauces Authentic North Indian Colour, flavour, thickness 4 flavour, with the richness and texture like gravies KAGOME . of aromatic Indian spices made from scratch Tomato Makhani Gravy Base $1 \mathrm{Kg} \mathrm{makes}$ R Ready within minutes, 2 litres of Makhani saves hours of Base Gravy 2 preparation time AD. ITALIAN INDIAN Easy Consistent colour and flavour Pack Size 1 Kg **HOW TO PREPARE** Boil 100ml Add 100g Kagome Tomato Makhani Gravy Base Shelf Life of 9 Months at Ambient Storage Garnish with Kasuri Methi & Serve Hot Add cream, Butter, Honey to taste & Paneer/ Chicken 4